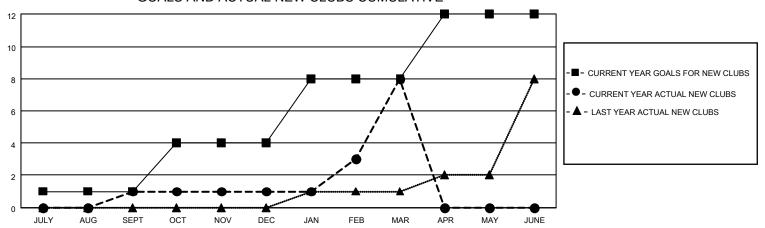

### GOALS AND ACTUAL NEW CLUBS CUMULATIVE

## District 301D2

| Clubs RESULTS FOR 2021-2022 |   |   |   | Members  RESULTS FOR 2021-2022 |    |     |    |
|-----------------------------|---|---|---|--------------------------------|----|-----|----|
|                             |   |   |   |                                |    |     |    |
| JULY/AUG/SEPT               | 1 | 1 | 0 | JULY/AUG/SEPT                  | 10 | 108 | 25 |
| OCT/NOV/DEC                 | 3 | 0 | 1 | OCT/NOV/DEC                    | 10 | 45  | 51 |
| JAN/FEB/MAR                 | 4 | 7 | 0 | JAN/FEB/MAR                    | 30 | 627 | 9  |
| APR/MAY/JUNE                | 4 | 0 | 0 | APR/MAY/JUNE                   | 20 | 0   | 0  |