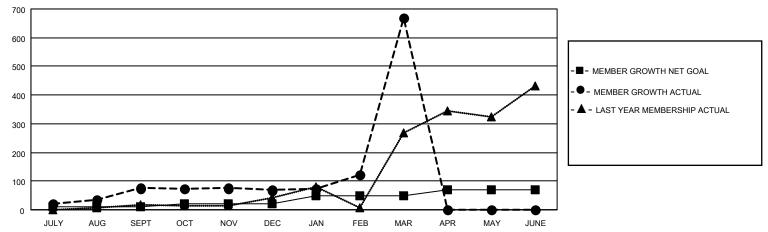

### GOALS AND ACTUAL MEMBERS CUMULATIVE

| DROPPED CLUBS: 1 |    | 48 CLUBS OF 63 ADDED 1 OR<br>MORE NEW MEMBERS | GENDER DISTRIBUTION                 |                                  |  |
|------------------|----|-----------------------------------------------|-------------------------------------|----------------------------------|--|
|                  |    | WORE NEW WEINBERG                             | MALE<br>FEMALE                      | 1,302 (44.39%)<br>1,630 (55.57%) |  |
| DROPPED MEMBERS  |    |                                               | NON BINARY PREFER NOT TO ANSWER     | 0 (0.00%)<br>O ANSWER 1 (0.03%)  |  |
| DECEASED         | 14 |                                               | THE ENTITY TO ANOWER                | 1 (0.0070)                       |  |
| CLUB CANCELLED   | 13 | CLICK HERE FOR CUMULATIVE                     | TOTAL FAMILY UNIT MEMBERS           | 1,182                            |  |
| OTHER            | 72 | MEMBERSHIP DATA                               |                                     |                                  |  |
| TOTAL            | 99 |                                               | FAMILY MEMBERS PAYING HALF DUES 793 |                                  |  |
|                  |    |                                               |                                     |                                  |  |

## District 301D2

| Clubs RESULTS FOR 2021-2022 |   |   |   | Members  RESULTS FOR 2021-2022 |    |     |    |
|-----------------------------|---|---|---|--------------------------------|----|-----|----|
|                             |   |   |   |                                |    |     |    |
| JULY/AUG/SEPT               | 1 | 1 | 0 | JULY/AUG/SEPT                  | 10 | 108 | 25 |
| OCT/NOV/DEC                 | 3 | 0 | 1 | OCT/NOV/DEC                    | 10 | 45  | 51 |
| JAN/FEB/MAR                 | 4 | 7 | 0 | JAN/FEB/MAR                    | 30 | 627 | 9  |
| APR/MAY/JUNE                | 4 | 0 | 0 | APR/MAY/JUNE                   | 20 | 0   | 0  |